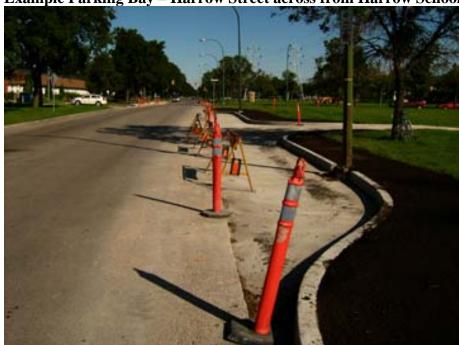

**Example Parking Bay – Harrow Street across from Harrow School** 

Such a purchase could be made from the city's Transportation Right of Way Reserve Fund. Other sources would likely need to be found to plan the parking bay, sidewalk relocation, and tree removal.