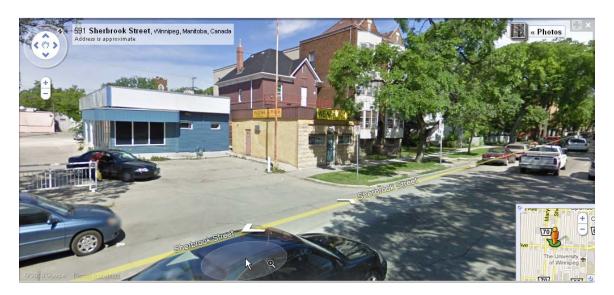

## Sherbrook Street Bike Lane Budget Rent a Car Parking Bay Proposal

The ongoing sale of the property at the northwest corner of Sherbrook and Ellice provides the city with an opportunity to add 4-5 24 hr permanent on street parking spaces on Sherbrook Street north of Ellice, mitigating parking removal required for the installation of the Sherbrook Street bike lane.

As an old Budget Rent a car property, this site consists of a small building surrounded by parking, with two large entrances on Sherbrook, two more entrances onto Ellice, and a further entrance into the back lane that runs between Sherbrook and Maryland. By purchasing this property, the city could easily close off the two Sherbrook entrances to this property and obtain an easement necessary to build a 30 metre parking bays that would facilitate parking for 4-5 vehicles. The existing sidewalk would need to be rererouted around the new parking bay, and one tree (approximately 30cm diameter, with landscaping stones) would have to be removed. Once the easement and entrance closures were obtained, the city would be free to re-sell this land as surplus.