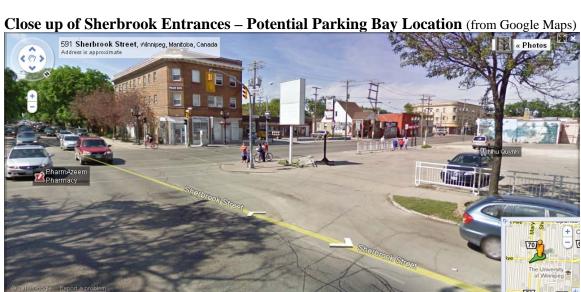

## Sherbrook Street Bike Lane Budget Rent a Car Parking Bay Proposal

The ongoing sale of the property at the northwest corner of Sherbrook and Ellice provides the city with an opportunity to add 4-5 24 hr permanent on street parking spaces on Sherbrook Street north of Ellice, mitigating parking removal required for the installation of the Sherbrook Street bike lane.

As an old Budget Rent a car property, this site consists of a small building surrounded by parking, with two large entrances on Sherbrook, two more entrances onto Ellice, and a further entrance into the back lane that runs between Sherbrook and Maryland. By purchasing this property, the city could easily close off the two Sherbrook entrances to this property and obtain an easement necessary to build a 30 metre parking bays that would facilitate parking for 4-5 vehicles. The existing sidewalk would need to be rererouted around the new parking bay, and one tree (approximately 30cm diameter, with landscaping stones) would have to be removed. Once the easement and entrance closures were obtained, the city would be free to re-sell this land as surplus.