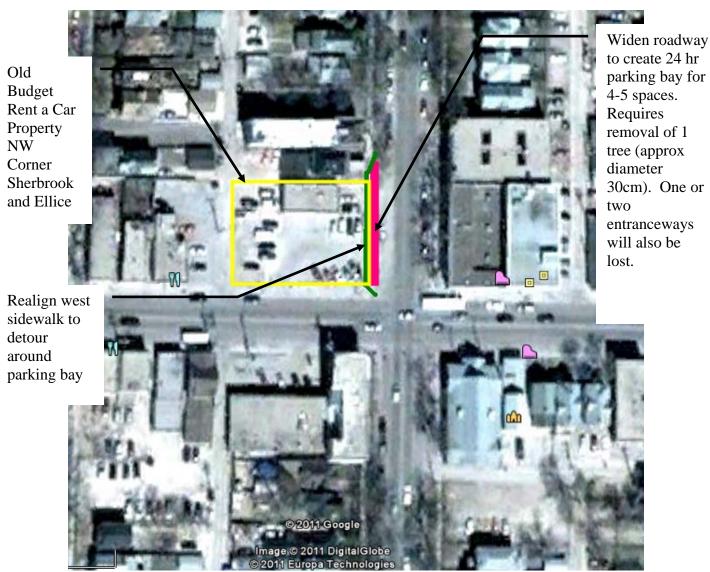

## Sherbrook Street Bike Lane Budget Rent a Car Parking Bay Proposal

The ongoing sale of the property at the northwest corner of Sherbrook and Ellice provides the city with an opportunity to add 4-5 24 hr permanent on street parking spaces on Sherbrook Street north of Ellice, mitigating parking removal required for the installation of the Sherbrook Street bike lane.

As an old Budget Rent a car property, this site consists of a small building surrounded by parking, with two large entrances on Sherbrook, two more entrances onto Ellice, and a further entrance into the back lane that runs between Sherbrook and Maryland. By purchasing this property, the city could easily close off the two Sherbrook entrances to this property and obtain an easement necessary to build a 30 metre parking bays that would facilitate parking for 4-5 vehicles. The existing sidewalk would need to be rererouted around the new parking bay, and one tree (approximately 30cm diameter, with landscaping stones) would have to be removed. Once the easement and entrance closures were obtained, the city would be free to re-sell this land as surplus.